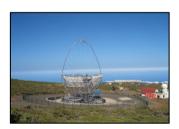

**Project:** Observatory Roque de los Muchachos

Location: La Palma, Spanien
Product: Remicrete SP10
Foundation slab of a

**Description:** new observatory

**Year:** 2005

Project: Marina of Tazacorte
Location: La Palma, Spain
Product: Savemix 2000
Description: Concreting of quays