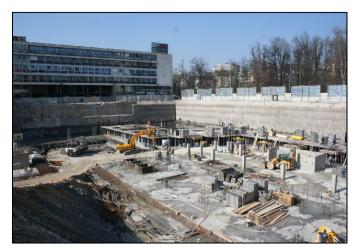

Reconstruction of the

Project: Plaza Espagna
Location: Tenerife, Spain
Product: Remicrete SP10

Concreting of the

foundations and parking

garages, 20.000 cbm of

**Description:** concrete in section I

**Year** 2006